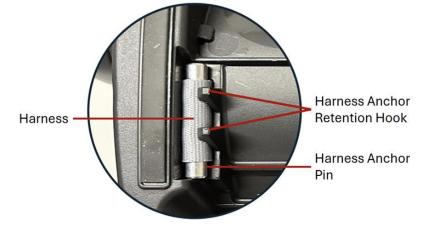

CYBEX will offer a free product update kit to owners of certain US versions of the Aton G and Aton G Swivel child restraint systems manufactured before May 10, 2024. CYBEX has identified a defect with the Aton G child restraint systems. If the seat is slid or scraped over a sharp edge (like a table or countertop) or possibly the edge of the Aton G Swivel Base, the harness anchorage hooks can bend. This bending can cause the harness anchor pin to dislodge when the seat is not in use. When a child is secured in the harness, the anchor pin cannot come loose. Caregivers will notice any harness detachment when securing a child and checking the harness. If this occurs, the caregiver should immediately stop using the seat and contact CYBEX immediately for assistance.