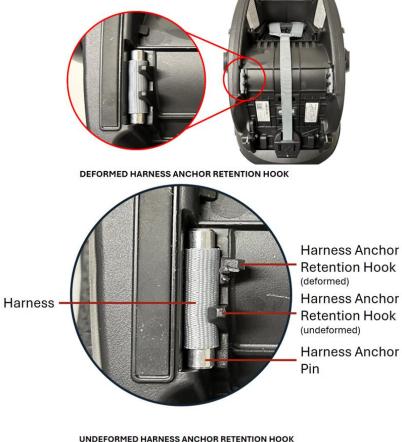

CYBEX will offer a free product update kit to owners of certain US versions of the Aton G and Aton G Swivel child restraint systems manufactured before May 10, 2024. CYBEX has identified a defect with the Aton G child restraint systems. If the seat is slid or scraped over a sharp edge (like a table or countertop) or possibly the edge of the Aton G Swivel Base, the harness anchorage hooks can bend. This bending can cause the harness anchor pin to dislodge when the seat is not in use. When a child is secured in the harness, the anchor pin cannot come loose. Caregivers will notice any harness detachment when securing a child and checking the harness. If this occurs, the caregiver should immediately stop using the seat and contact CYBEX immediately for assistance.

## @cybex

UNDEFORMED HARNESS ANCHOR RETENTION HOOK