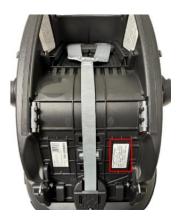

CYBEX will offer a free product update kit to owners of certain US versions of the Aton G and Aton G Swivel child restraint systems manufactured before May 10, 2024. CYBEX has identified a defect with the Aton G child restraint systems. If the seat is slid or scraped over a sharp edge (like a table or countertop) or possibly the edge of the Aton G Swivel Base, the harness anchorage hooks can bend. This bending can cause the harness anchor pin to dislodge when the seat is not in use. When a child is secured in the harness, the anchor pin cannot come loose. Caregivers will notice any harness detachment when securing a child and checking the harness. If this occurs, the caregiver should immediately stop using the seat and contact CYBEX immediately for assistance.

## @cybex

UNDEFORMED HARNESS ANCHOR RETENTION HOOK